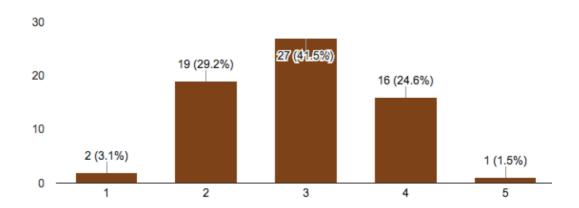

c) To what extent do you think the multi-stakeholder approach between government and sector players has been achieved?

(1-Lowest extent, 2- Below Average extent, 3-Average/Moderate extent 4-Above Average extent 5:-Very Largest extent)

(65 responses)

41% felt that the multi-stakeholder approach between ICT stakeholders and government was moderately achieved. 31% felt it was not achieved while 25% felt it was, to a very large extent.

d) List one or more Policy or Legal intervention that you feel has not been addressed to date.