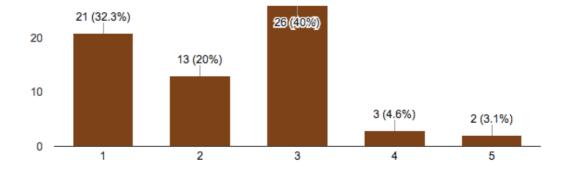

## 1. Policy & Legal issues

a. To what extent do you feel the Universal Service Fund has been operationalized and met its objectives? (1-lowest extent, 2- below average extent, 3-Average/Moderate extent 4- Above Average extent 5:-Very Largest extent)

(65 responses)

52% of the respondents felt that the Universal Service Fund(USF) had not met its objective. 40% felt that it had to a moderate extent while 8% felt it had a very large extent.

b) To what extent do you feel that ICT Policies and initiatives have been extended to the grassroots (Counties).( 1-Lowest extent, 2- Below Average extent, 3-Average/Moderate extent 4- Above Average extent 5:-Very Largest extent)