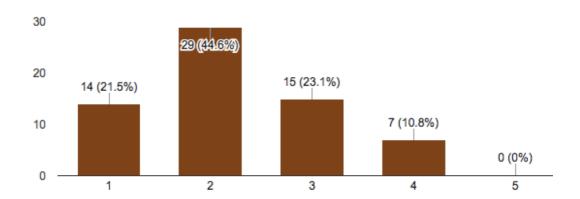

(65 responses)

52% of the respondents felt that the Universal Service Fund(USF) had not met its objective. 40% felt that it had to a moderate extent while 8% felt it had a very large extent.

b) To what extent do you feel that ICT Policies and initiatives have been extended to the grassroots (Counties).( 1-Lowest extent, 2- Below Average extent, 3-Average/Moderate extent 4- Above Average extent 5:-Very Largest extent)

(65 responses)

61% of the respondents felt that ICT Policies and initiative had not impacted the counties. 23% of the respondents felt that these had moderately impacted the counties, while 10% felt they had an impact to a very large extent.