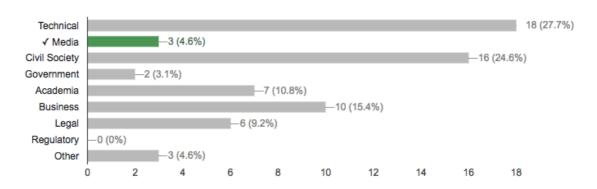

## Stakeholder Group

3 / 65 correct responses

There were 65 respondents from various stakeholder groups as shown above.