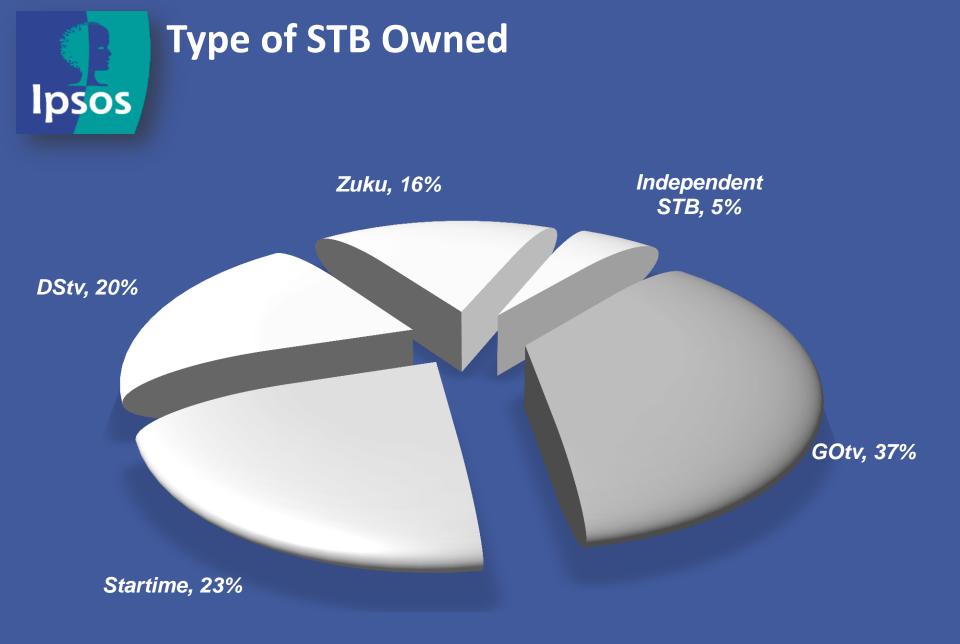

2 2

Q. Do you currently own a working Set Top Box?

Base: 3,677 Television Owners (2<sup>nd</sup> – 16<sup>th</sup> February 2015)

Base: 1,287 Television Owners (2<sup>nd</sup> – 16<sup>th</sup> February 2015)