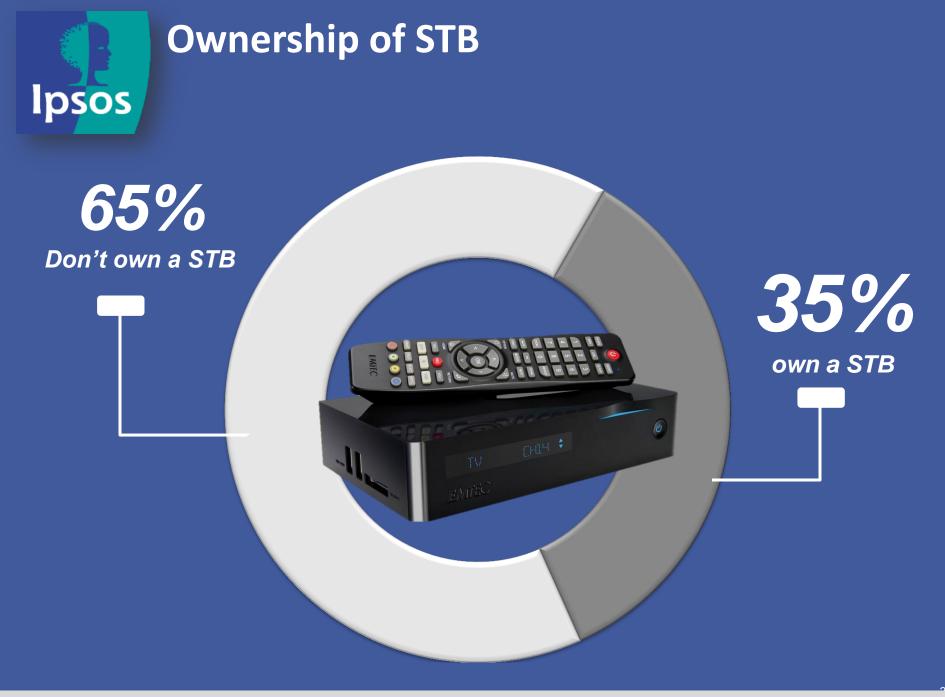

2 2

Q. Do you currently own a working Set Top Box?

Base: 3,677 Television Owners (2<sup>nd</sup> – 16<sup>th</sup> February 2015)

Base: 1,287 Television Owners (2<sup>nd</sup> – 16<sup>th</sup> February 2015)