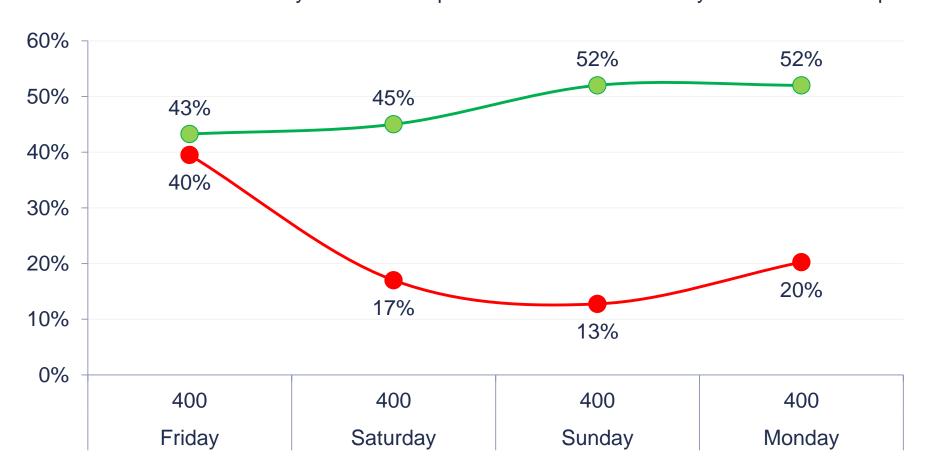

### **Overview: Incidence of Viewership & Listenership**

Incidence of Yesterday TV Viewership
Incidence of Yesterday Radio Listenership