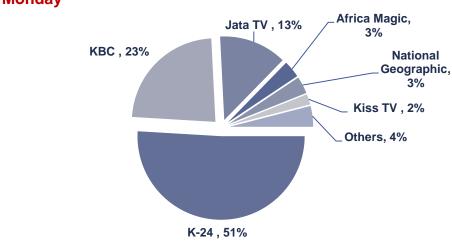

# **Ipsos MediaCT**

The Media, Content and Technology Research Specialists

# Review of TV & Radio Consumption

13th - 16th February

February 2015



© 2015 Ipsos. All rights reserved. Contains Ipsos' Confidential and Proprietary information and may not be disclosed or reproduced without the prior written consent of Ipsos.



### **Overview: Incidence of Viewership & Listenership**



Incidence of Yesterday TV Viewership
Incidence of Yesterday Radio Listenership





### **Television: Daily Reach**







## **Television: Share of Viewership**









### **Sunday**









### Radio: Daily Reach







ANALYSIS SOLUTION PROCESS OBJE BAMWORK

Copyright 2015 Ipsos MediaCT, Inc. All rights reserved.