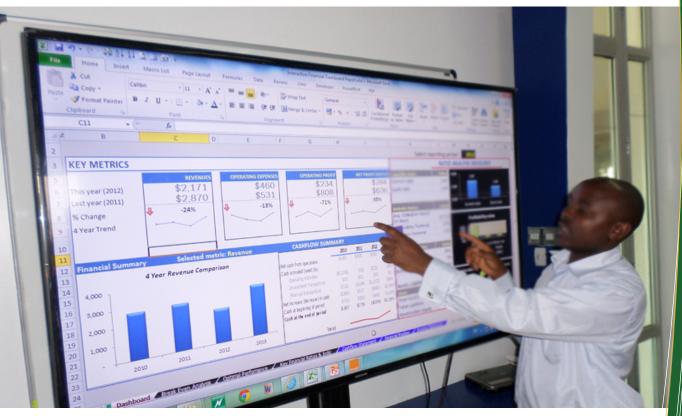

#### Introduction

This training provides you with the technical know-how to create and present key information through the use of high-impact, meaningful and appealing reporting solutions (dashboards) to facilitate data-driven insights for quick decision making.

#### **Couse Objectives**

On completion of this seminar, delegates will among other things be able to:

- Structure data efficiently in order to create Dashboards
- Effectively analyze and present large volumes of data
- Create eye-catching visualizations using advanced charting techniques
- Add interactivity to slice data into various views on the fly
- Design and assemble an interactive dashboard

#### **Topics**

The broad areas of focus are as follows:

- Overview of Excel dashboards
- Advanced charting techniques
- Must-Know Excel Tools & Techniques for Data Analysis
- Advanced Pivot Table Features
- Assembling a complete dashboard