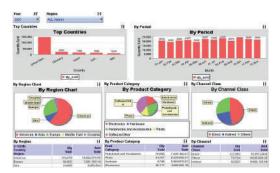

#### Introduction

This training provides you with the technical know-how to create and present key information through the use of high-impact, meaningful and appealing reporting solutions (dashboards) to facilitate data-driven insights for quick decision making.

#### **Topics**

The broad areas of focus are as follows:

- Overview of Excel dashboards
- Advanced charting techniques
- Must-Know Excel Tools & Techniques for Data Analysis
- Advanced Pivot Table Features
- Assembling a complete dashboard