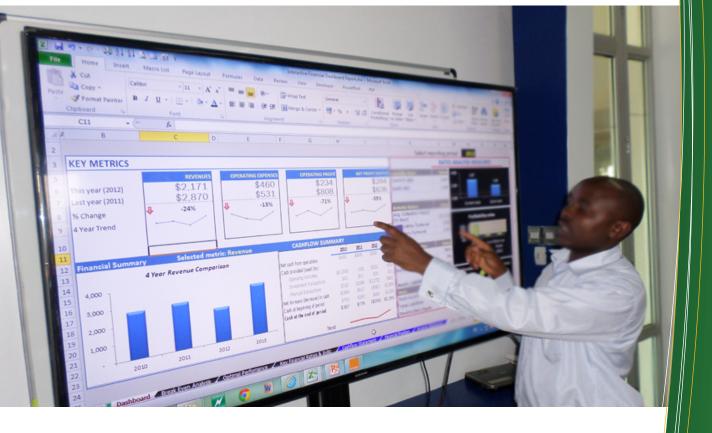

#### Introduction

This training provides you with the technical know-how to create and present key information through the use of high-impact, meaningful and appealing reporting solutions (dashboards) to facilitate data-driven insights for quick decision making.

#### **Topics**

The broad areas of focus are as follows:

- Overview of Excel dashboards
- Advanced charting techniques
- Must-Know Excel Tools & Techniques for Data Analysis
- Advanced Pivot Table Features
- Assembling a complete dashboard